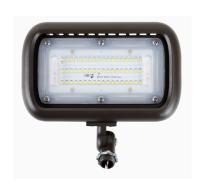

# FLA SERIES LED FLOOD LIGHT

- Replaces 50-150 Watt Metal Halide Lights
- Heavy Duty Aluminum Housing with UV Resistant Finish
- √ 60,000 Hour Rated Lifetime
- 5 Year Manufacturers Warranty
- Knuckle Mount, Trunnion & Wall Mount Options
- ✓ UL & DLC Certified

**Power Factor** 

>0.90

Warranty

5 Year Manufacturers Limited Warranty

Certifications

UL, DLC

Dimensions

15W - 4.72" x 2.95" x 1.27" - 0.93 lb

30W - 7.06" x 4.42" x 1.75" - 2 lbs

45W - 8.26" x 6.2" x 2.45" - 4 lbs