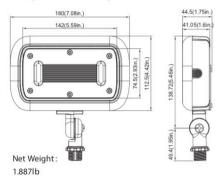

30W - 7.06" x 4.42" x 1.75" - 2 lbs

45W - 8.26" x 6.2" x 2.45" - 4 lbs

#### 45W( Knuckle Mount)

## 45W(Trunnion Mount)

Ø12(0.47in.)

R4.5(0.17in.)