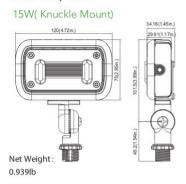

**Power Factor** 

>0.90

Warranty

5 Year Manufacturers Limited Warranty

Certifications

UL, DLC

Dimensions

15W - 4.72" x 2.95" x 1.27" - 0.93 lb

Kit Includes: Adjustable knockout and trunion mounting options

Note: Suitable for Dry and Damp Locations