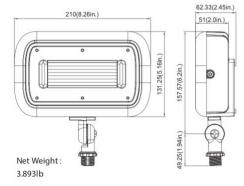

# unit: mm/inch

30W(Trunnion Mount)

30W - 7.06" x 4.42" x 1.75" - 2 lbs

45W - 8.26" x 6.2" x 2.45" - 4 lbs