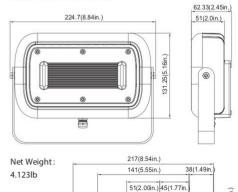

## 45W(Trunnion Mount)

Ø12(0.47in.)

R4.5(0.17in.)

30W - 7.06" x 4.42" x 1.75" - 2 lbs

45W - 8.26" x 6.2" x 2.45" - 4 lbs