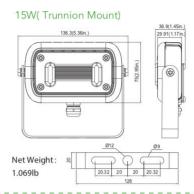

**Power Factor** 

>0.90

Warranty

5 Year Manufacturers Limited Warranty

Certifications

UL, DLC

Dimensions

15W - 4.72" x 2.95" x 1.27" - 0.93 lb

Kit Includes: Adjustable knockout and trunion mounting options

Note: Suitable for Dry and Damp Locations