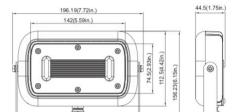

#### 30W(Knuckle Mount)

Net Weight: 2.061lb 30 28 28 30 186

30W - 7.06" x 4.42" x 1.75" - 2 lbs

45W - 8.26" x 6.2" x 2.45" - 4 lbs